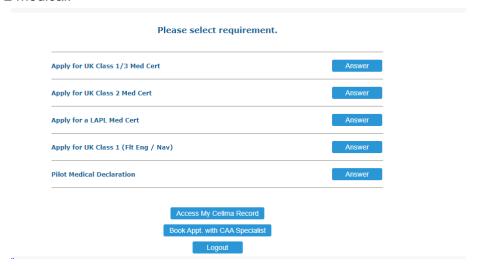

8. Once you receive your email confirmation, log back in to the CAA Portal <a href="https://portal.caa.co.uk/">https://portal.caa.co.uk/</a>. Click on 'Your Services' on the left, then 'Medical'.

- 9. You will then be prompted to enter your registered mobile phone number and will receive a ONE TIME PASSCODE on your phone and verify it.
- 10. Once verified you will then be able to Apply for your relevant Class 1 /3 or Class 2 medical.

11. Once selected which medical you are applying for, you will need to Pay the CAA fee.

| Payment                   |
|---------------------------|
| nent for your assessment* |
| : 24/08/2021              |
| : 124829                  |
| :£14.00                   |
| 0                         |
| y Later i                 |
| ľ                         |