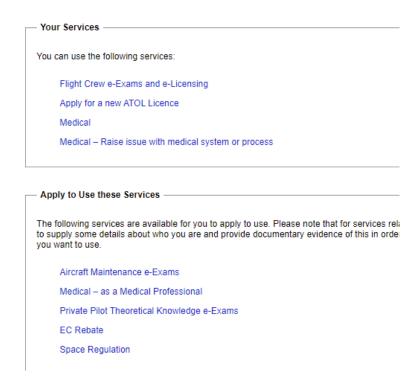

## **New Users**

- 1. Access the online portal <a href="https://portal.caa.co.uk/">https://portal.caa.co.uk/</a>
- 2. Create your portal account by creating a unique username and password and make a note of your username
- 3. Follow the instructions to 'Activate your Account'
- 4. Once activated, you will need to log back into your portal account and apply for access to the medical system. To do this click on 'Your Services' on the left. Under "Apply to Use these Services", click on the 'Medical' link. Please do not apply for the 'Medical as a medical professional' service as this is for AMEs only.
- 5. This will prompt you to verify your identity, by entering your personal details including your CAA reference number and uploading copies of two pieces of documentation; an identity document, such as a passport, and a proof of residential address, such as a utility bill. This extra verification is required due to the information held being critical medical details.
- 6. See the CAA website for accepted documentation.
- 7. Once submitted you will get a confirmation saying 'Thank you for submitting your details. These will now be verified by the CAA and can take up to 5 working days. Once processed you will receive an email confirmation'.